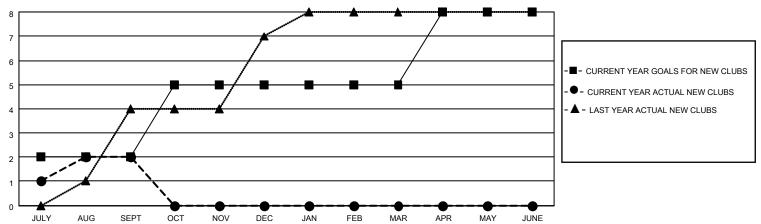

## GOALS AND ACTUAL NEW CLUBS CUMULATIVE

## MONTHLY MEMBERSHIP PROGRESS REPORT

LOCATION INDIA District 321 E Results as of: 9/30/2021

| Clubs RESULTS FOR 2021-2022 |   |   |   | Members RESULTS FOR 2021-2022 |    |     |     |
|-----------------------------|---|---|---|-------------------------------|----|-----|-----|
|                             |   |   |   |                               |    |     |     |
| JULY/AUG/SEPT               | 2 | 2 | 5 | JULY/AUG/SEPT                 | 30 | 148 | 139 |
| OCT/NOV/DEC                 | 3 | 0 | 0 | OCT/NOV/DEC                   | 40 | 0   | 0   |
| JAN/FEB/MAR                 | 0 | 0 | 0 | JAN/FEB/MAR                   | 20 | 0   | 0   |
| APR/MAY/JUNE                | 3 | 0 | 0 | APR/MAY/JUNE                  | 20 | 0   | 0   |