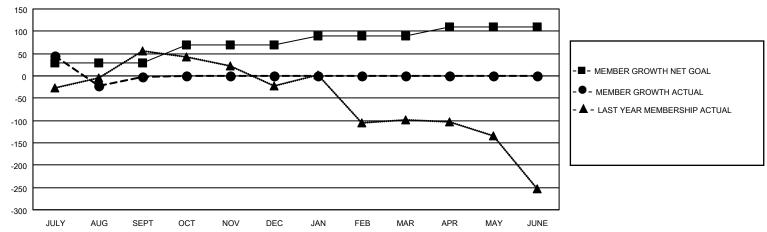

## GOALS AND ACTUAL MEMBERS CUMULATIVE

| DROPPED CLUBS: 5 |     | 26 CLUBS OF 97 ADDED 1 OR<br>MORE NEW MEMBERS | GENDER DISTRIBUTION                   |                |  |
|------------------|-----|-----------------------------------------------|---------------------------------------|----------------|--|
|                  |     | MONE NEW MEMBERS                              | MALE                                  | 1,804 (63.57%) |  |
|                  |     |                                               | FEMALE                                | 1,034 (36.43%) |  |
| DROPPED MEMBERS  |     |                                               | NON BINARY                            | 0 (0.00%)      |  |
|                  |     |                                               | PREFER NOT TO ANSWER                  | 0 (0.00%)      |  |
| DECEASED         | 2   |                                               |                                       | ,              |  |
| CLUB CANCELLED   | 96  | CLICK HERE FOR CUMULATIVE                     | TOTAL FAMILY UNIT MEMBERS 2,129       |                |  |
| OTHER            | 41  | MEMBERSHIP DATA                               |                                       |                |  |
| TOTAL            | 139 |                                               | FAMILY MEMBERS PAYING HALF DUES 1,414 |                |  |
|                  |     |                                               |                                       |                |  |

## MONTHLY MEMBERSHIP PROGRESS REPORT

LOCATION INDIA District 321 E Results as of: 9/30/2021

| Clubs RESULTS FOR 2021-2022 |   |   |   | Members RESULTS FOR 2021-2022 |    |     |     |
|-----------------------------|---|---|---|-------------------------------|----|-----|-----|
|                             |   |   |   |                               |    |     |     |
| JULY/AUG/SEPT               | 2 | 2 | 5 | JULY/AUG/SEPT                 | 30 | 148 | 139 |
| OCT/NOV/DEC                 | 3 | 0 | 0 | OCT/NOV/DEC                   | 40 | 0   | 0   |
| JAN/FEB/MAR                 | 0 | 0 | 0 | JAN/FEB/MAR                   | 20 | 0   | 0   |
| APR/MAY/JUNE                | 3 | 0 | 0 | APR/MAY/JUNE                  | 20 | 0   | 0   |